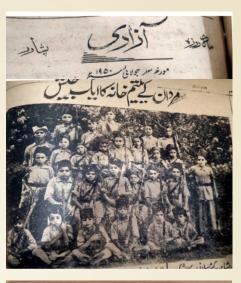

#### of Sarhadi Yateemkhana

Anjuman Darul Ulum Pakistan, Sarhadi Yatimkhana, Mardan is a Non-Profit Organization that was established in 1938 by a freedom fighter & poet, Qazi Abdul Akbar Khan Ghazi. This institution is the oldest orphanage in Pakistan which is serving orphans from last 83 years. This institution has played a vital role in the "Freedom Movement" of Pakistan.

A student of this institution has also got "SHAHADAT" in freedom movement. Government of Pakistan has awarded two GOLD MEDALS to the founder of Anjuman Darul Ulum Pakistan, Sarhadi Yatimkhana, Mardan, Late Qazi Abdul Akbar Khan Ghazi after his death for his services for the country. One gold medal was presented by the Governor KPK on the Independence Day in 2001 & other by the Government of Punjab in 2006.