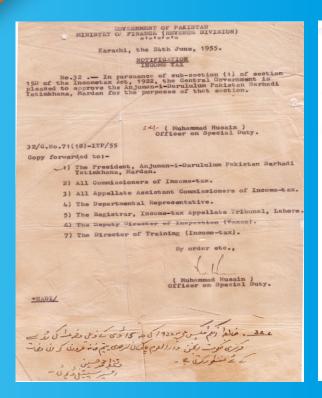

|

# REGISTRATION & AFFILIATIONS

### of Sarhadi Yateemkhana



#### OFFICE OF THE COMMISSIONER OF INCOME TAX REGIONAL TAX OFFICE, PESHAWAR (LEGAL WING)

No. RTO (legal) (PR) /2007/995

Dated 30/06/2007

To

M/s.Anjuman Darululoom Pakistan Yateem Khana Mardan,

SUBJECT APPROVAL UNDER SECTION 2(36) OF THE INCOME TAX ORDINANCE, 2001

in exercise of powers conferred under Section 2(3%) of the Income Tax Ordinance, 2001 read with Rules 214 and 2.1.2 of the Income Tax Rules 2002, approval is hereby granted to M./s. Anjuman Darululoom Pakistan Yateem Khana Mardan, a non-profit Organization operating for charity purposes only.

This approval will remain in force for the subsequent years unless withdrawn under rule 217 of the Income Tax Rules 2002.

The validity of this approval must be displayed/printed on the stationary of the organization.

(MUHAMMAD SHAF