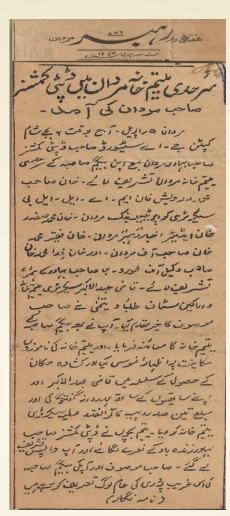

#### of Sarhadi Yateemkhana

Anjuman Darul Ulum Pakistan, Sarhadi Yatimkhana, Mardan is a Non-Profit Organization that was established in 1938 by a freedom fighter & poet, Qazi Abdul Akbar Khan Ghazi. This institution is the oldest orphanage in Pakistan which is serving orphans from last 83 years. This institution has played a vital role in the "Freedom Movement" of Pakistan.

A student of this institution has also got "SHAHADAT" in freedom movement. Government of Pakistan has awarded two GOLD MEDALS to the founder of Anjuman Darul Ulum Pakistan, Sarhadi Yatimkhana, Mardan, Late Qazi Abdul Akbar Khan Ghazi after his death for his services for the country. One gold medal was presented by the Governor KPK on the Independence Day in 2001 & other by the Government of Punjab in 2006.