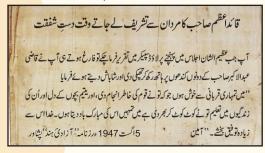

#### of Sarhadi Yateemkhana

Anjuman Darul Ulum Pakistan, Sarhadi Yatimkhana, Mardan is a Non-Profit Organization that was established in 1938 by a freedom fighter & poet, Qazi Abdul Akbar Khan Ghazi. This institution is the oldest orphanage in Pakistan which is serving orphans from last 83 years. This institution has played a vital role in the "Freedom Movement" of Pakistan.

A student of this institution has also got "SHAHADAT" in freedom movement. Government of Pakistan has awarded two GOLD MEDALS to the founder of Anjuman Darul Ulum Pakistan, Sarhadi Yatimkhana, Mardan, Late Qazi Abdul Akbar Khan Ghazi after his death for his services for the country. One gold medal was presented by the Governor KPK on the Independence Day in 2001 & other by the Government of Punjab in 2006.