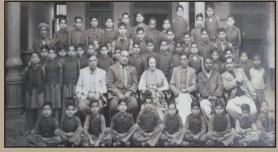

#### of Sarhadi Yateemkhana

Anjuman Darul Ulum Pakistan, Sarhadi Yatimkhana, Mardan is a Non-Profit Organization that was established in 1938 by a freedom fighter & poet, Qazi Abdul Akbar Khan Ghazi. This institution is the oldest orphanage in Pakistan which is serving orphans from last 83 years. This institution has played a vital role in the "Freedom Movement" of Pakistan.

He served SYK from 1938 to 1978.

Updated Version

When Qazi Muhammad Saqlain took the charge of SYK, after that every day was an innovation day. He made changes in building, infrastructure, education and introduced new facilities to SYK from which thousands of orphans got benefitted and now living a prosperous life. He served SYK from 1978 to 2014 and the legacy still continued