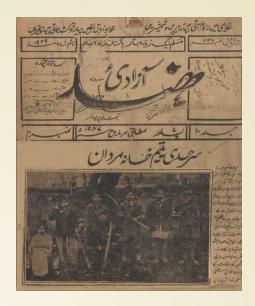

#### of Sarhadi Yateemkhana

Anjuman Darul Ulum Pakistan, Sarhadi Yatimkhana, Mardan is a Non-Profit Organization that was established in 1938 by a freedom fighter & poet, Qazi Abdul Akbar Khan Ghazi. This institution is the oldest orphanage in Pakistan which is serving orphans from last 83 years. This institution has played a vital role in the "Freedom Movement" of Pakistan.

A student of this institution has also got "SHAHADAT" in freedom movement. Government of Pakistan has awarded two GOLD MEDALS to the founder of Anjuman Darul Ulum Pakistan, Sarhadi Yatimkhana, Mardan, Late Qazi Abdul Akbar Khan Ghazi after his death for his services for the country. One gold medal was presented by the Governor KPK on the Independence Day in 2001 & other by the Government of Punjab in 2006.