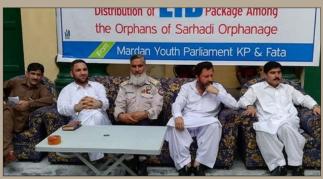

Dated: 2005



Ex-Malaysian Ambassador Khadija bin Qasim Dated: 2008



Chief Minister Ameer Haider Khan Hoti Dated: 2009



High Comm: Malaysia Dotto Ahmad Anwar Khan Dated: 2011



MPA Zahid Khan Durrani Dated: 2013



Deputy Commissioner Shahid Ullah Dated: 2014



Ex-BBC Correspondent Jawaid Qazi Dated: 2015



Right To Play (NGO) Dated: 2015



Nasir Khan (Advocate) Dated: 2015



The British School Mardan Dated: 2016



DPO Faisal Shahzad, DIG Tahir Khan Dated: 2016



Member National Assembly Ali Muhammad Khan Dated: 2016



**Al-Khidmat Foundation Dated: 2016** 



Helping Hands Community Dated: 2016



28 Deputy Commissioner Imran Hamid Sheikh **Dated: 2016** 



Nust University Dated: 2016



The Faz-e-Haq College Mardan Dated: 2016



Real Medicine Foundation (RMF)
Dated: 2016



Mardan Youth Parliament Dated: 2017



DPO Dr. Mian Saeed Dated: 2017



RPO Muhammad Alam Shinwari Dated: 2017



Nust University Dated: 2017



Deputy Commissioner Muhammad Usman Mehsood Dated: 2018



DPO Mardan Wahid Mahmood Dated: 2018



Phillip Morris International Dated: 2018



Nawabzada Umar Farooq Khan Hoti Dated: 2018



Digital Heritage Group Korea Dated: 2019



Commandant PRC Brig: Shahid Younas Dated: 2019



Commandant PRC Brig: Shahid Younas Dated: 2019



Additional Deputy Commissioner Naik Muhammad Dated: 2019



SP Operation Mushtaq Khan Dated: 2020



IGP KPK Dr. Sana Ullah Abbasi Dated: 2020



Woman Chamber of Commerce Mardan Aqeela Sumbal Dated: 2020



Assistant Commissioner Dr. Suman Dated: 2020



Commissioner Mardan Muntazir Khan Dated: 2020



DPO Mardan Dr.