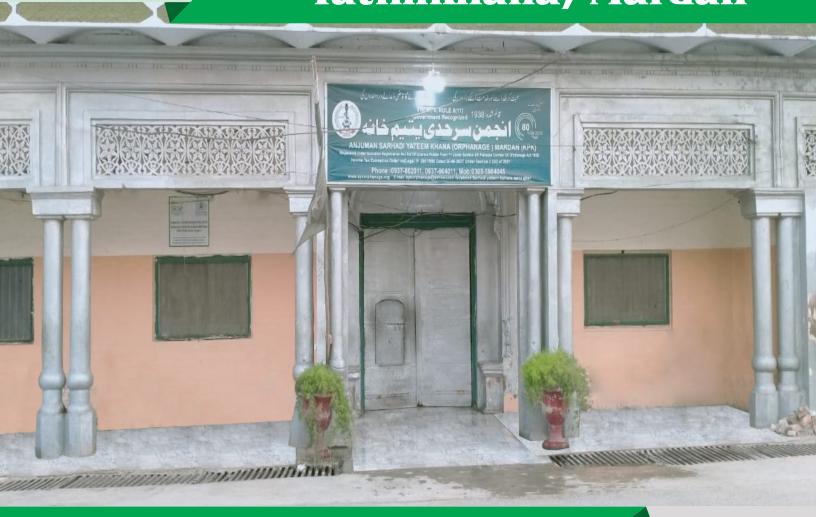

#### of Sarhadi Yateemkhana

Anjuman Darul Ulum Pakistan, Sarhadi Yatimkhana, Mardan is a Non-Profit Organization that was established in 1938 by a freedom fighter & poet, Qazi Abdul Akbar Khan Ghazi. This institution is the oldest orphanage in Pakistan which is serving orphans from last 83 years. This institution has played a vital role in the "Freedom Movement" of Pakistan.

# HOW WE WORK?

With Government Funds Lacking, we have to rely on individuals & corporate to help us in our cause. We work basically by the means of doing campaigns & asking people to help us with references. At present about 70 orphans are admitted in Anjuman Darul Ulum Pakistan, Sarhadi Yatimkhana, Mardan, to whom all basic facilities like messing, clothing, medical, schooling, computer education & islamic education are being provided.