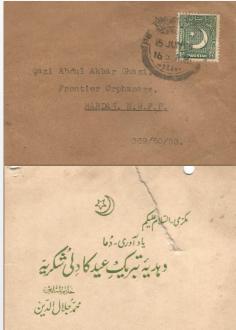

#### of Sarhadi Yateemkhana

Anjuman Darul Ulum Pakistan, Sarhadi Yatimkhana, Mardan is a Non-Profit Organization that was established in 1938 by a freedom fighter & poet, Qazi Abdul Akbar Khan Ghazi. This institution is the oldest orphanage in Pakistan which is serving orphans from last 83 years. This institution has played a vital role in the "Freedom Movement" of Pakistan.

A student of this institution has also got "SHAHADAT" in freedom movement. Government of Pakistan has awarded two GOLD MEDALS to the founder of Anjuman Darul Ulum Pakistan, Sarhadi Yatimkhana, Mardan, Late Qazi Abdul Akbar Khan Ghazi after his death for his services for the country. One gold medal was presented by the Governor KPK on the Independence Day in 2001 & other by the Government of Punjab in 2006.