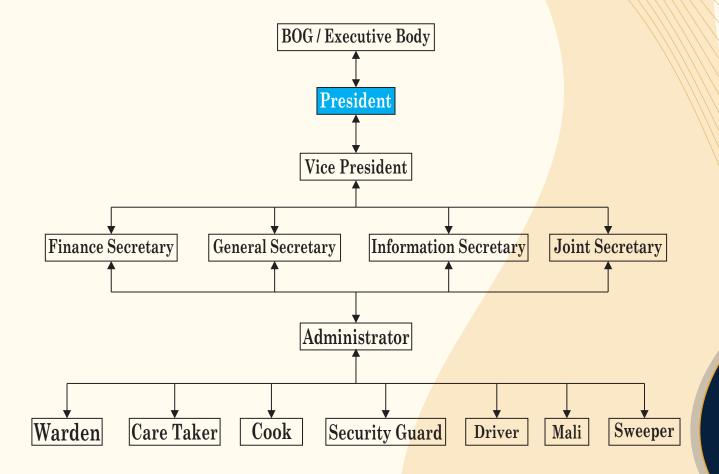

### ORGANIZATIONAL CHART

# EXECUTIVE BODY

| S,N | No Name                    | Father Name             | Profession                                       | Designation              | Address                                                                                               |
|-----|----------------------------|-------------------------|--------------------------------------------------|--------------------------|-------------------------------------------------------------------------------------------------------|
| 1   | Qazi Muhammad Husnain      | Qazi Abdul Akbar Khan   | SYK Employee                                     | President                | Mohallah Shahsawar Shamsi Road Mardan                                                                 |
| 2   | Qazi Muhammad Zulqarnain   | Qazi Abdul Akbar Khan   | SYK Employee                                     | Vice President           | Mohallah Shahsawar Shamsi Road Mardan                                                                 |
| 3   | Qazi Muhammad Khizar Hayat | Qazi Muhammad Saqlain   | SYK Employee                                     | General Secretary        | Mohallah Shahsawar Shamsi Road Mardan                                                                 |
| 4   | Abdul Ghafoor Yousafzai    | Abdul Hameed Khan       | Office Superintendent Special<br>Branch Police ® | Joint Secretary          | Makan # 551 Tariq Colony Shamsi Road Mardan                                                           |
| 5   | 5 Muhammad Ismail          | Gul Hakeem              | SYK Employee                                     | Finance Secretary        | Mohallah Miskeen Abad Jalala Tehsil Takht Bhai<br>Distt: Mardan                                       |
| 6   | Javaid Akhtar Safi         | Shad Muhammad           | Crime and Investigation<br>Reporter Tehqiq News  | Information Secretary    | Village Janga Barat Khela P/O Lund Khwar Tehsil<br>Takht Bhai District Mardan                         |
| 7   | Syed Wajdan Haider         | Muhammad Jamal Haider   | AVP, Bank of Khyber                              | Executive Body<br>Member | Green Acre Housing Scheme, Toru Road Mardan, H#33,<br>Sector A Mardan Cantt, Tehsil & District Mardan |
| 8   | Muhammad Sheeraz           | Muhammad Rafeeq Durrani | Office Assistant IBL, AWKUM                      | Executive Body<br>Member | Mohallah Nawab Ali Road, Mardan                                                                       |
| 9   | Saif ur Rehman Sobidar (R) | ltbaar Shah             | Retired Army Person                              | Executive Body<br>Member | Mohallah Muslim Abad Canal Road Street # 4 Mardan                                                     |
| 10  | O Asad Ali                 | Syed Aslam              | Regional Manager Tabros<br>Pharma                | Executive Body<br>Member | Alhamra Colony Street # 2, Inam Street Canal Road Mardan                                              |
| 1   | 1 Qazi Sikander Hayat      | Qazi Muhammad Saqlain   | Lecturer/Deputy Director<br>Admissions, AWKUM    | Executive Body<br>Member | Mohallah Shahsawar Shamsi Road Mardan                                                                 |
| _   |                            |                         |                                                  |                          |                                                                                                       |