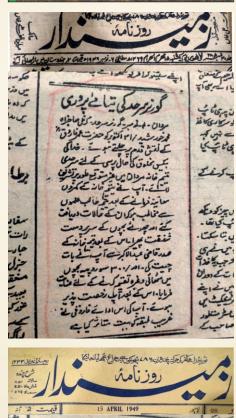

#### of Sarhadi Yateemkhana

Anjuman Darul Ulum Pakistan, Sarhadi Yatimkhana, Mardan is a Non-Profit Organization that was established in 1938 by a freedom fighter & poet, Qazi Abdul Akbar Khan Ghazi. This institution is the oldest orphanage in Pakistan which is serving orphans from last 83 years. This institution has played a vital role in the "Freedom Movement" of Pakistan.

A student of this institution has also got "SHAHADAT" in freedom movement. Government of Pakistan has awarded two GOLD MEDALS to the founder of Anjuman Darul Ulum Pakistan, Sarhadi Yatimkhana, Mardan, Late Qazi Abdul Akbar Khan Ghazi after his death for his services for the country. One gold medal was presented by the Governor KPK on the Independence Day in 2001 & other by the Government of Punjab in 2006.