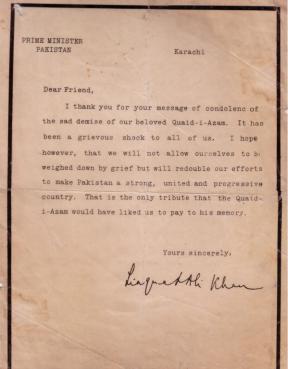

#### of Sarhadi Yateemkhana

Anjuman Darul Ulum Pakistan, Sarhadi Yatimkhana, Mardan is a Non-Profit Organization that was established in 1938 by a freedom fighter & poet, Qazi Abdul Akbar Khan Ghazi. This institution is the oldest orphanage in Pakistan which is serving orphans from last 83 years. This institution has played a vital role in the "Freedom Movement" of Pakistan.

A student of this institution has also got "SHAHADAT" in freedom movement. Government of Pakistan has awarded two GOLD MEDALS to the founder of Anjuman Darul Ulum Pakistan, Sarhadi Yatimkhana, Mardan, Late Qazi Abdul Akbar Khan Ghazi after his death for his services for the country. One gold medal was presented by the Governor KPK on the Independence Day in 2001 & other by the Government of Punjab in 2006.