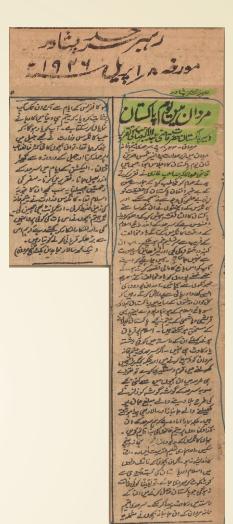

#### of Sarhadi Yateemkhana

Anjuman Darul Ulum Pakistan, Sarhadi Yatimkhana, Mardan is a Non-Profit Organization that was established in 1938 by a freedom fighter & poet, Qazi Abdul Akbar Khan Ghazi. This institution is the oldest orphanage in Pakistan which is serving orphans from last 83 years. This institution has played a vital role in the "Freedom Movement" of Pakistan.

A student of this institution has also got "SHAHADAT" in freedom movement. Government of Pakistan has awarded two GOLD MEDALS to the founder of Anjuman Darul Ulum Pakistan, Sarhadi Yatimkhana, Mardan, Late Qazi Abdul Akbar Khan Ghazi after his death for his services for the country. One gold medal was presented by the Governor KPK on the Independence Day in 2001 & other by the Government of Punjab in 2006.