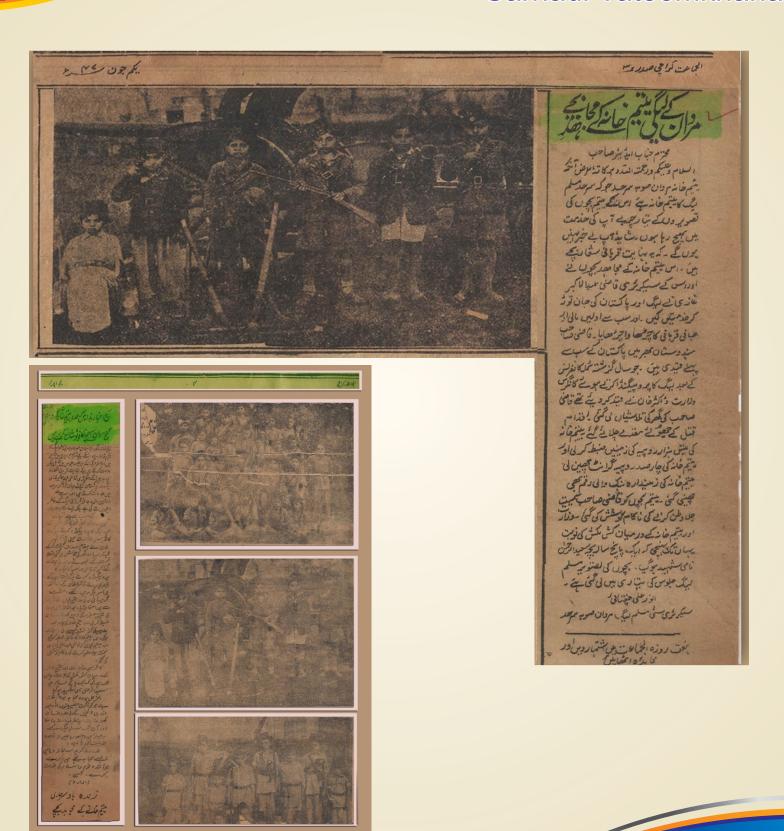

#### of Sarhadi Yateemkhana

Anjuman Darul Ulum Pakistan, Sarhadi Yatimkhana, Mardan is a Non-Profit Organization that was established in 1938 by a freedom fighter & poet, Qazi Abdul Akbar Khan Ghazi. This institution is the oldest orphanage in Pakistan which is serving orphans from last 83 years. This institution has played a vital role in the "Freedom Movement" of Pakistan.

A student of this institution has also got "SHAHADAT" in freedom movement. Government of Pakistan has awarded two GOLD MEDALS to the founder of Anjuman Darul Ulum Pakistan, Sarhadi Yatimkhana, Mardan, Late Qazi Abdul Akbar Khan Ghazi after his death for his services for the country. One gold medal was presented by the Governor KPK on the Independence Day in 2001 & other by the Government of Punjab in 2006.