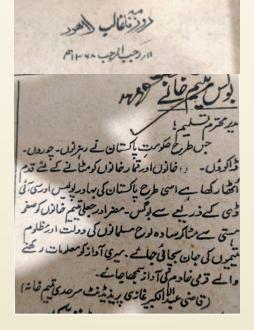

#### of Sarhadi Yateemkhana

Anjuman Darul Ulum Pakistan, Sarhadi Yatimkhana, Mardan is a Non-Profit Organization that was established in 1938 by a freedom fighter & poet, Qazi Abdul Akbar Khan Ghazi. This institution is the oldest orphanage in Pakistan which is serving orphans from last 83 years. This institution has played a vital role in the "Freedom Movement" of Pakistan.

A student of this institution has also got "SHAHADAT" in freedom movement. Government of Pakistan has awarded two GOLD MEDALS to the founder of Anjuman Darul Ulum Pakistan, Sarhadi Yatimkhana, Mardan, Late Qazi Abdul Akbar Khan Ghazi after his death for his services for the country. One gold medal was presented by the Governor KPK on the Independence Day in 2001 & other by the Government of Punjab in 2006.

He got 2 Gold Medals for his services in Tehreek-e-Pakistan by the Government of Pakistan.

- 1. First Gold Medal named "Unsung Heros of Independence" was awarded by Governor KPK in Governor House in 2001 on 14th August 2001.
- 2. Second Gold Medal named "Tehreek-e-Pakistan Gold Medal" was awarded by Government of Punjab in 2006 in presented by Justice Javed Igbal (Son of Dr. Allama Muhammad Igbal).