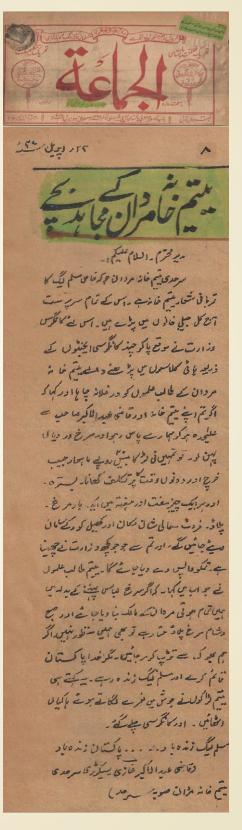

#### of Sarhadi Yateemkhana

Anjuman Darul Ulum Pakistan, Sarhadi Yatimkhana, Mardan is a Non-Profit Organization that was established in 1938 by a freedom fighter & poet, Qazi Abdul Akbar Khan Ghazi. This institution is the oldest orphanage in Pakistan which is serving orphans from last 83 years. This institution has played a vital role in the "Freedom Movement" of Pakistan.

A student of this institution has also got "SHAHADAT" in freedom movement. Government of Pakistan has awarded two GOLD MEDALS to the founder of Anjuman Darul Ulum Pakistan, Sarhadi Yatimkhana, Mardan, Late Qazi Abdul Akbar Khan Ghazi after his death for his services for the country. One gold medal was presented by the Governor KPK on the Independence Day in 2001 & other by the Government of Punjab in 2006.