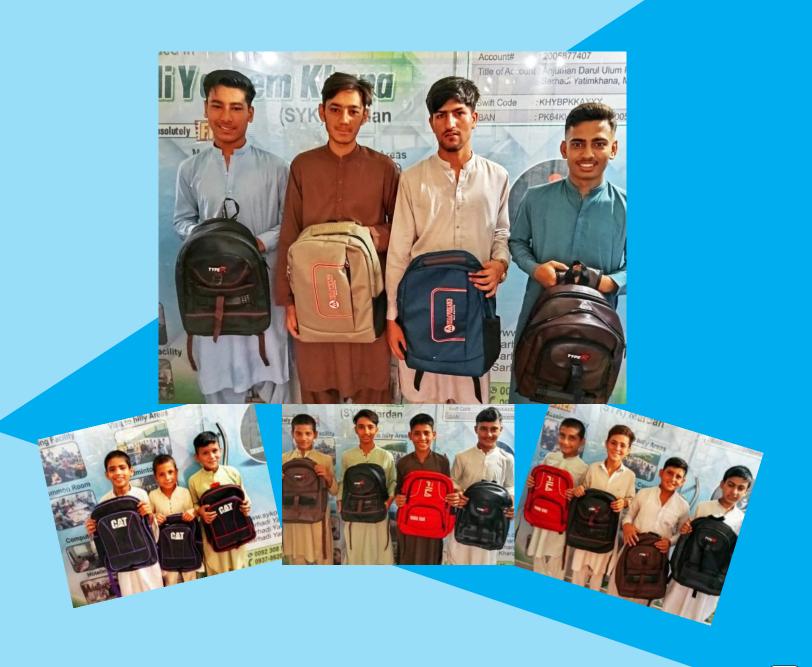

|  |
|                              | Rating S       | cale   |                  |                       |  |
|                              | Marks %        | Grade  | Remarks          | Marks %               |  |
| Grade Remarks  A-1 Excellent | 80 % +         | C      | Fair             | 50 - 59.99 %          |  |

The result for 2023 has started.

Today it was result day of The Royal Grammar School.

Our student, Muhammad Abdullah got 2nd position in 6th class with 98% Marks

## of Sarhadi Yateemkhana







مردان: مردان تعلیمی بورڈ کے میٹرک نتائج میں نمایاں پوزیشن حاصل کرنے سرحدی بیتیم خانہ کے طلبہ امین ثانی اور عمادعلی





## of Sarhadi Yateemkhana

Every Year We Bought Bags, Uniform ,Socks, Under Garments
For All Orphans Students
a Glimpse for this year 2023



## of Sarhadi Yateemkhana









Services Public School & College Mardan Announces its result. SarhadiYateem Khana (SYK) students performed well in their results. Following are our Outstanding Students & their performance.1) Atif Khan got 1st position in Class 7th with 99.44%. (671.20/675)2) Awais Khan Got 5th Position in class 7th with 93.04%. (628/675)3) Naseer Ullah got Sth Position in class 5th with 82.10% (554/675)4 Junaid Dilbar Got 83.27% Marks in class 6th. (562.10/675)5) Mursaleen got 80.39% marks in class 4th. (542/675)All Good Achievers were given Wrist watches along with cash prize.



of

Anjuman Darul ulum Pakistan, Sarhadi Yatimkhana, Mardan (SYK)

## VISITS PARTIES

## of Sarhadi Yateemkhana





Fruits & Milk Day (4th March 2022)





Iftar Party in Shelton Restaurant