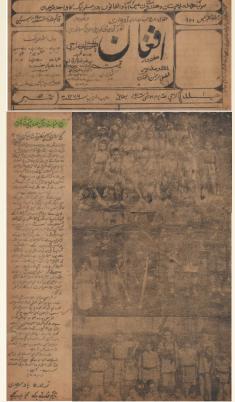

#### of Sarhadi Yateemkhana

Anjuman Darul Ulum Pakistan, Sarhadi Yatimkhana, Mardan is a Non-Profit Organization that was established in 1938 by a freedom fighter & poet, Qazi Abdul Akbar Khan Ghazi. This institution is the oldest orphanage in Pakistan which is serving orphans from last 83 years. This institution has played a vital role in the "Freedom Movement" of Pakistan.

A student of this institution has also got "SHAHADAT" in freedom movement. Government of Pakistan has awarded two GOLD MEDALS to the founder of Anjuman Darul Ulum Pakistan, Sarhadi Yatimkhana, Mardan, Late Qazi Abdul Akbar Khan Ghazi after his death for his services for the country. One gold medal was presented by the Governor KPK on the Independence Day in 2001 & other by the Government of Punjab in 2006.