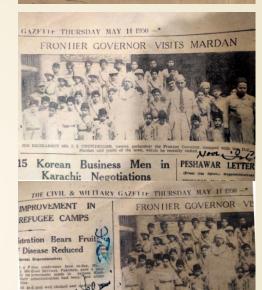

#### of Sarhadi Yateemkhana

Anjuman Darul Ulum Pakistan, Sarhadi Yatimkhana, Mardan is a Non-Profit Organization that was established in 1938 by a freedom fighter & poet, Qazi Abdul Akbar Khan Ghazi. This institution is the oldest orphanage in Pakistan which is serving orphans from last 83 years. This institution has played a vital role in the "Freedom Movement" of Pakistan.

A student of this institution has also got "SHAHADAT" in freedom movement. Government of Pakistan has awarded two GOLD MEDALS to the founder of Anjuman Darul Ulum Pakistan, Sarhadi Yatimkhana, Mardan, Late Qazi Abdul Akbar Khan Ghazi after his death for his services for the country. One gold medal was presented by the Governor KPK on the Independence Day in 2001 & other by the Government of Punjab in 2006.