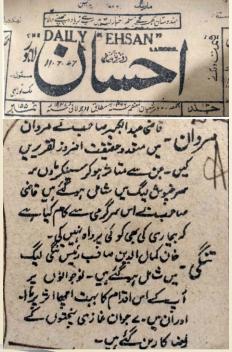

#### of Sarhadi Yateemkhana

Anjuman Darul Ulum Pakistan, Sarhadi Yatimkhana, Mardan is a Non-Profit Organization that was established in 1938 by a freedom fighter & poet, Qazi Abdul Akbar Khan Ghazi. This institution is the oldest orphanage in Pakistan which is serving orphans from last 83 years. This institution has played a vital role in the "Freedom Movement" of Pakistan.

A student of this institution has also got "SHAHADAT" in freedom movement. Government of Pakistan has awarded two GOLD MEDALS to the founder of Anjuman Darul Ulum Pakistan, Sarhadi Yatimkhana, Mardan, Late Qazi Abdul Akbar Khan Ghazi after his death for his services for the country. One gold medal was presented by the Governor KPK on the Independence Day in 2001 & other by the Government of Punjab in 2006.