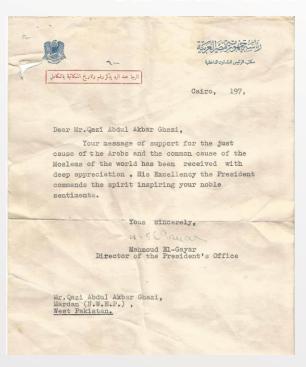

#### of Sarhadi Yateemkhana

Anjuman Darul Ulum Pakistan, Sarhadi Yatimkhana, Mardan is a Non-Profit Organization that was established in 1938 by a freedom fighter & poet, Qazi Abdul Akbar Khan Ghazi. This institution is the oldest orphanage in Pakistan which is serving orphans from last 83 years. This institution has played a vital role in the "Freedom Movement" of Pakistan.

A student of this institution has also got "SHAHADAT" in freedom movement. Government of Pakistan has awarded two GOLD MEDALS to the founder of Anjuman Darul Ulum Pakistan, Sarhadi Yatimkhana, Mardan, Late Qazi Abdul Akbar Khan Ghazi after his death for his services for the country. One gold medal was presented by the Governor KPK on the Independence Day in 2001 & other by the Government of Punjab in 2006.