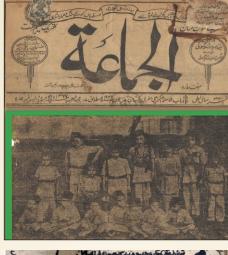

#### of Sarhadi Yateemkhana

Anjuman Darul Ulum Pakistan, Sarhadi Yatimkhana, Mardan is a Non-Profit Organization that was established in 1938 by a freedom fighter & poet, Qazi Abdul Akbar Khan Ghazi. This institution is the oldest orphanage in Pakistan which is serving orphans from last 83 years. This institution has played a vital role in the "Freedom Movement" of Pakistan.

A student of this institution has also got "SHAHADAT" in freedom movement. Government of Pakistan has awarded two GOLD MEDALS to the founder of Anjuman Darul Ulum Pakistan, Sarhadi Yatimkhana, Mardan, Late Qazi Abdul Akbar Khan Ghazi after his death for his services for the country. One gold medal was presented by the Governor KPK on the Independence Day in 2001 & other by the Government of Punjab in 2006.