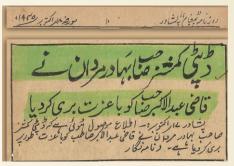

#### of Sarhadi Yateemkhana

Anjuman Darul Ulum Pakistan, Sarhadi Yatimkhana, Mardan is a Non-Profit Organization that was established in 1938 by a freedom fighter & poet, Qazi Abdul Akbar Khan Ghazi. This institution is the oldest orphanage in Pakistan which is serving orphans from last 83 years. This institution has played a vital role in the "Freedom Movement" of Pakistan.

A student of this institution has also got "SHAHADAT" in freedom movement. Government of Pakistan has awarded two GOLD MEDALS to the founder of Anjuman Darul Ulum Pakistan, Sarhadi Yatimkhana, Mardan, Late Qazi Abdul Akbar Khan Ghazi after his death for his services for the country. One gold medal was presented by the Governor KPK on the Independence Day in 2001 & other by the Government of Punjab in 2006.