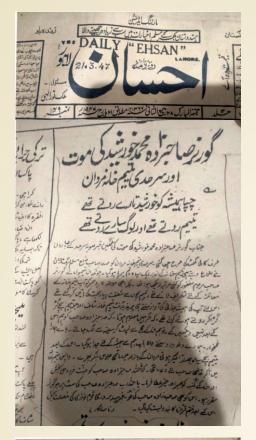

#### of Sarhadi Yateemkhana

Anjuman Darul Ulum Pakistan, Sarhadi Yatimkhana, Mardan is a Non-Profit Organization that was established in 1938 by a freedom fighter & poet, Qazi Abdul Akbar Khan Ghazi. This institution is the oldest orphanage in Pakistan which is serving orphans from last 83 years. This institution has played a vital role in the "Freedom Movement" of Pakistan.

A student of this institution has also got "SHAHADAT" in freedom movement. Government of Pakistan has awarded two GOLD MEDALS to the founder of Anjuman Darul Ulum Pakistan, Sarhadi Yatimkhana, Mardan, Late Qazi Abdul Akbar Khan Ghazi after his death for his services for the country. One gold medal was presented by the Governor KPK on the Independence Day in 2001 & other by the Government of Punjab in 2006.