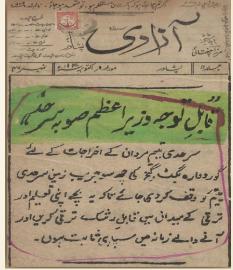

#### of Sarhadi Yateemkhana

Anjuman Darul Ulum Pakistan, Sarhadi Yatimkhana, Mardan is a Non-Profit Organization that was established in 1938 by a freedom fighter & poet, Qazi Abdul Akbar Khan Ghazi. This institution is the oldest orphanage in Pakistan which is serving orphans from last 83 years. This institution has played a vital role in the "Freedom Movement" of Pakistan.

A student of this institution has also got "SHAHADAT" in freedom movement. Government of Pakistan has awarded two GOLD MEDALS to the founder of Anjuman Darul Ulum Pakistan, Sarhadi Yatimkhana, Mardan, Late Qazi Abdul Akbar Khan Ghazi after his death for his services for the country. One gold medal was presented by the Governor KPK on the Independence Day in 2001 & other by the Government of Punjab in 2006.