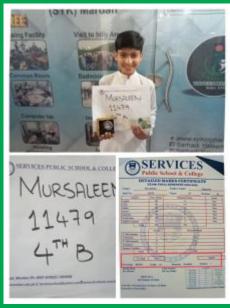

| Rating S       | cale   |                  |                       |  |
|                              | Marks %        | Grade  | Remarks          | Marks %               |  |
| Grade Remarks  A-1 Excellent | 80 % +         | C      | Fair             | 50 - 59.99 %          |  |

The result for 2023 has started.

Today it was result day of The Royal Grammar School.

Our student, Muhammad Abdullah got 2nd position in 6th class with 98% Marks

## of Sarhadi Yateemkhana







مردان: مردان تعلیمی بورڈ کے میٹرک نتائج میں نمایاں پوزیشن حاصل کرنے سرحدی بیتیم خانہ کے طلبہ امین ثانی اور عمادعلی





## of Sarhadi Yateemkhana

Every Year We Bought Bags, Uniform ,Socks, Under Garments
For All Orphans Students
a Glimpse for this year 2023



## of Sarhadi Yateemkhana









Services Public School & College Mardan Announces its result. SarhadiYateem Khana (SYK) students performed well in their results. Following are our Outstanding Students & their performance.1) Atif Khan got 1st position in Class 7th with 99.44%. (671.20/675)2) Awais Khan Got 5th Position in class 7th with 93.04%. (628/675)3) Naseer Ullah got Sth Position in class 5th with 82.10% (554/675)4 Junaid Dilbar Got 83.27% Marks in class 6th. (562.10/675)5) Mursaleen got 80.39% marks in class 4th. (542/675)All Good Achievers were given Wrist watches along with cash prize.



of

Anjuman Darul ulum Pakistan, Sarhadi Yatimkhana, Mardan (SYK)

## VISITS PARTIES

## of Sarhadi Yateemkhana





Fruits & Milk Day (4th March 2022)





Iftar Party in Shelton Restaurant (26th April 2022)



Sweets Party