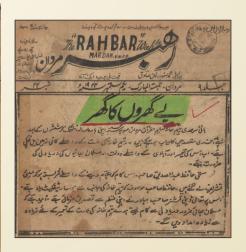

#### of Sarhadi Yateemkhana

Anjuman Darul Ulum Pakistan, Sarhadi Yatimkhana, Mardan is a Non-Profit Organization that was established in 1938 by a freedom fighter & poet, Qazi Abdul Akbar Khan Ghazi. This institution is the oldest orphanage in Pakistan which is serving orphans from last 83 years. This institution has played a vital role in the "Freedom Movement" of Pakistan.

A student of this institution has also got "SHAHADAT" in freedom movement. Government of Pakistan has awarded two GOLD MEDALS to the founder of Anjuman Darul Ulum Pakistan, Sarhadi Yatimkhana, Mardan, Late Qazi Abdul Akbar Khan Ghazi after his death for his services for the country. One gold medal was presented by the Governor KPK on the Independence Day in 2001 & other by the Government of Punjab in 2006.