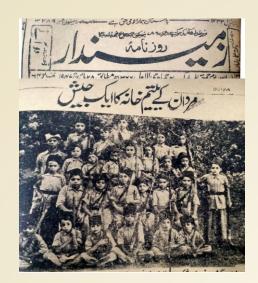

#### of Sarhadi Yateemkhana

Anjuman Darul Ulum Pakistan, Sarhadi Yatimkhana, Mardan is a Non-Profit Organization that was established in 1938 by a freedom fighter & poet, Qazi Abdul Akbar Khan Ghazi. This institution is the oldest orphanage in Pakistan which is serving orphans from last 83 years. This institution has played a vital role in the "Freedom Movement" of Pakistan.

A student of this institution has also got "SHAHADAT" in freedom movement. Government of Pakistan has awarded two GOLD MEDALS to the founder of Anjuman Darul Ulum Pakistan, Sarhadi Yatimkhana, Mardan, Late Qazi Abdul Akbar Khan Ghazi after his death for his services for the country. One gold medal was presented by the Governor KPK on the Independence Day in 2001 & other by the Government of Punjab in 2006.