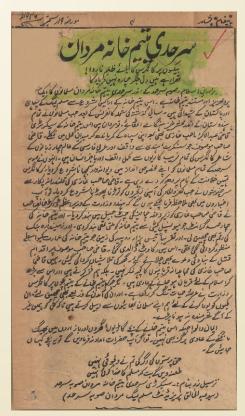

#### of Sarhadi Yateemkhana

Anjuman Darul Ulum Pakistan, Sarhadi Yatimkhana, Mardan is a Non-Profit Organization that was established in 1938 by a freedom fighter & poet, Qazi Abdul Akbar Khan Ghazi. This institution is the oldest orphanage in Pakistan which is serving orphans from last 83 years. This institution has played a vital role in the "Freedom Movement" of Pakistan.

A student of this institution has also got "SHAHADAT" in freedom movement. Government of Pakistan has awarded two GOLD MEDALS to the founder of Anjuman Darul Ulum Pakistan, Sarhadi Yatimkhana, Mardan, Late Qazi Abdul Akbar Khan Ghazi after his death for his services for the country. One gold medal was presented by the Governor KPK on the Independence Day in 2001 & other by the Government of Punjab in 2006.