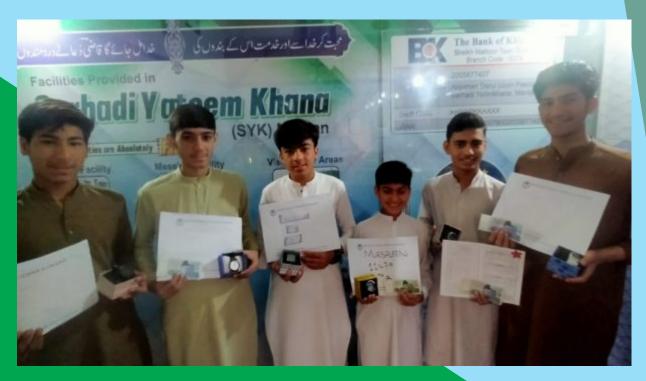

| Rating S       | cale   |                  |                       |  |
|                              | Marks %        | Grade  | Remarks          | Marks %               |  |
| Grade Remarks  A-1 Excellent | 80 % +         | C      | Fair             | 50 - 59.99 %          |  |

The result for 2023 has started.

Today it was result day of The Royal Grammar School.

Our student, Muhammad Abdullah got 2nd position in 6th class with 98% Marks

## of Sarhadi Yateemkhana







مردان: مردان تعلیمی بورڈ کے میٹرک نتائج میں نمایاں پوزیشن حاصل کرنے سرحدی بیتیم خانہ کے طلبہ امین ثانی اور عمادعلی





## of Sarhadi Yateemkhana

Every Year We Bought Bags, Uniform ,Socks, Under Garments
For All Orphans Students
a Glimpse for this year 2023



## of Sarhadi Yateemkhana









Services Public School & College Mardan Announces its result. SarhadiYateem Khana (SYK) students performed well in their results. Following are our Outstanding Students & their performance.1) Atif Khan got 1st position in Class 7th with 99.44%. (671.20/675)2) Awais Khan Got 5th Position in class 7th with 93.04%. (628/675)3) Naseer Ullah got Sth Position in class 5th with 82.10% (554/675)4 Junaid Dilbar Got 83.27% Marks in class 6th. (562.10/675)5) Mursaleen got 80.39% marks in class 4th. (542/675)All Good Achievers were given Wrist watches along with cash prize.



of

Anjuman Darul ulum Pakistan, Sarhadi Yatimkhana, Mardan (SYK)

## VISITS PARTIES

## of Sarhadi Yateemkhana





Fruits & Milk Day (4th March 2022)





Iftar Party in Shelton Restaurant (26th April 2022)



Sweets P