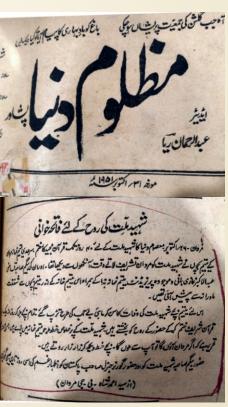

#### of Sarhadi Yateemkhana

Anjuman Darul Ulum Pakistan, Sarhadi Yatimkhana, Mardan is a Non-Profit Organization that was established in 1938 by a freedom fighter & poet, Qazi Abdul Akbar Khan Ghazi. This institution is the oldest orphanage in Pakistan which is serving orphans from last 83 years. This institution has played a vital role in the "Freedom Movement" of Pakistan.

A student of this institution has also got "SHAHADAT" in freedom movement. Government of Pakistan has awarded two GOLD MEDALS to the founder of Anjuman Darul Ulum Pakistan, Sarhadi Yatimkhana, Mardan, Late Qazi Abdul Akbar Khan Ghazi after his death for his services for the country. One gold medal was presented by the Governor KPK on the Independence Day in 2001 & other by the Government of Punjab in 2006.