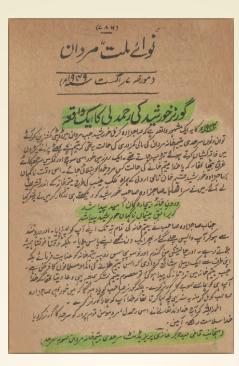

The founder made SYK on the consensus of Dr. Muhammad Allama Iqbal.

The founder work closely with Quaid-e-Azam Muhammad Ali Jinnah in Tehreek-e-Pakistan for the existence of Pakistan. Quaid-e-Azam appreciated his efforts for the existence of Pakistan.

He got 2 Gold Medals for his services in Tehreek-e-Pakistan by the Government of Pakistan.

- 1. First Gold Medal named "Unsung Heros of Independence" was awarded by Governor KPK in Governor House in 2001 on 14th August 2001.
- 2. Second Gold Medal named "Tehreek-e-Pakistan Gold Medal" was awarded by Government of Punjab in 2006 in presented by Justice Javed Igbal (Son of Dr. Allama Muhammad Igbal).