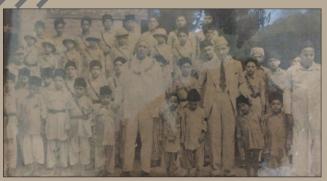

#### of Sarhadi Yateemkhana

Anjuman Darul Ulum Pakistan, Sarhadi Yatimkhana, Mardan is a Non-Profit Organization that was established in 1938 by a freedom fighter & poet, Qazi Abdul Akbar Khan Ghazi. This institution is the oldest orphanage in Pakistan which is serving orphans from last 83 years. This institution has played a vital role in the "Freedom Movement" of Pakistan.

A student of this institution has also got "SHAHADAT" in freedom movement. Government of Pakistan has awarded two GOLD MEDALS to the founder of Anjuman Darul Ulum Pakistan, Sarhadi Yatimkhana, Mardan, Late Qazi Abdul Akbar Khan Ghazi after his death for his services for the country. One gold medal was presented by the Governor KPK on the Independence Day in 2001 & other by the Government of Punjab in 2006.