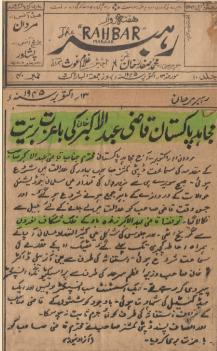

#### of Sarhadi Yateemkhana

Anjuman Darul Ulum Pakistan, Sarhadi Yatimkhana, Mardan is a Non-Profit Organization that was established in 1938 by a freedom fighter & poet, Qazi Abdul Akbar Khan Ghazi. This institution is the oldest orphanage in Pakistan which is serving orphans from last 83 years. This institution has played a vital role in the "Freedom Movement" of Pakistan.

A student of this institution has also got "SHAHADAT" in freedom movement. Government of Pakistan has awarded two GOLD MEDALS to the founder of Anjuman Darul Ulum Pakistan, Sarhadi Yatimkhana, Mardan, Late Qazi Abdul Akbar Khan Ghazi after his death for his services for the country. One gold medal was presented by the Governor KPK on the Independence Day in 2001 & other by the Government of Punjab in 2006.