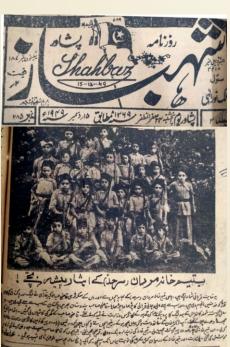

# HOW WE WORK?

With Government Funds Lacking, we have to rely on individuals & corporate to help us in our cause. We work basically by the means of doing campaigns & asking people to help us with references. At present about 70 orphans are admitted in Anjuman Darul Ulum Pakistan, Sarhadi Yatimkhana, Mardan, to whom all basic facilities like messing, clothing, medical, schooling, computer education & islamic education are being provided.