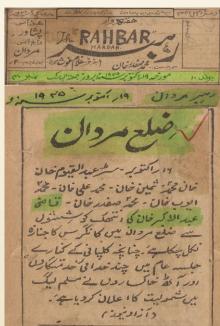

#### of Sarhadi Yateemkhana

Anjuman Darul Ulum Pakistan, Sarhadi Yatimkhana, Mardan is a Non-Profit Organization that was established in 1938 by a freedom fighter & poet, Qazi Abdul Akbar Khan Ghazi. This institution is the oldest orphanage in Pakistan which is serving orphans from last 83 years. This institution has played a vital role in the "Freedom Movement" of Pakistan.

A student of this institution has also got "SHAHADAT" in freedom movement. Government of Pakistan has awarded two GOLD MEDALS to the founder of Anjuman Darul Ulum Pakistan, Sarhadi Yatimkhana, Mardan, Late Qazi Abdul Akbar Khan Ghazi after his death for his services for the country. One gold medal was presented by the Governor KPK on the Independence Day in 2001 & other by the Government of Punjab in 2006.