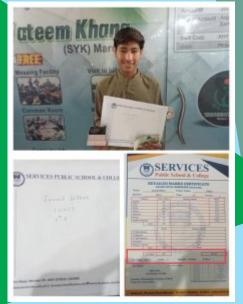

| Rating S       | cale   |                  |                       |  |
|                              | Marks %        | Grade  | Remarks          | Marks %               |  |
| Grade Remarks  A-1 Excellent | 80 % +         | C      | Fair             | 50 - 59.99 %          |  |

The result for 2023 has started.

Today it was result day of The Royal Grammar School.

Our student, Muhammad Abdullah got 2nd position in 6th class with 98% Marks

## of Sarhadi Yateemkhana







مردان: مردان تعلیمی بورڈ کے میٹرک نتائج میں نمایاں پوزیشن حاصل کرنے سرحدی بیتیم خانہ کے طلبہ امین ثانی اور عمادعلی





## of Sarhadi Yateemkhana

Every Year We Bought Bags, Uniform ,Socks, Under Garments
For All Orphans Students
a Glimpse for this year 2023



## of Sarhadi Yateemkhana









Services Public School & College Mardan Announces its result. SarhadiYateem Khana (SYK) students performed well in their results. Following are our Outstanding Students & their performance.1) Atif Khan got 1st position in Class 7th with 99.44%. (671.20/675)2) Awais Khan Got 5th Position in class 7th with 93.04%. (628/675)3) Naseer Ullah got Sth Position in class 5th with 82.10% (554/675)4 Junaid Dilbar Got 83.27% Marks in class 6th. (562.10/675)5) Mursaleen got 80.39% marks in class 4th. (542/675)All Good Achievers were given Wrist watches along with cash prize.



of

Anjuman Darul ulum Pakistan, Sarhadi Yatimkhana, Mardan (SYK)

## VISITS PARTIES

## of Sarhadi Yateemkhana





Fruits & Milk Day (4th March 2022)





Iftar Party in Shelton Restaurant (26th April 2022)



Sweets Party (