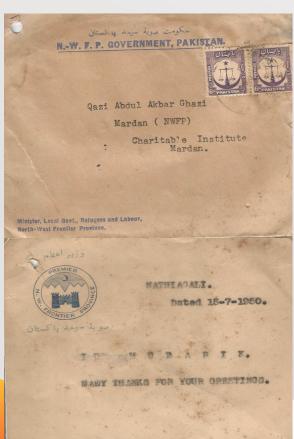

#### of Sarhadi Yateemkhana

Anjuman Darul Ulum Pakistan, Sarhadi Yatimkhana, Mardan is a Non-Profit Organization that was established in 1938 by a freedom fighter & poet, Qazi Abdul Akbar Khan Ghazi. This institution is the oldest orphanage in Pakistan which is serving orphans from last 83 years. This institution has played a vital role in the "Freedom Movement" of Pakistan.

A student of this institution has also got "SHAHADAT" in freedom movement. Government of Pakistan has awarded two GOLD MEDALS to the founder of Anjuman Darul Ulum Pakistan, Sarhadi Yatimkhana, Mardan, Late Qazi Abdul Akbar Khan Ghazi after his death for his services for the country. One gold medal was presented by the Governor KPK on the Independence Day in 2001 & other by the Government of Punjab in 2006.