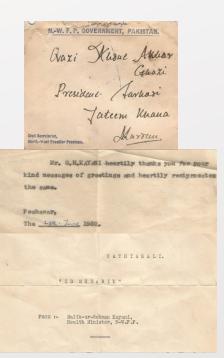

#### of Sarhadi Yateemkhana

Anjuman Darul Ulum Pakistan, Sarhadi Yatimkhana, Mardan is a Non-Profit Organization that was established in 1938 by a freedom fighter & poet, Qazi Abdul Akbar Khan Ghazi. This institution is the oldest orphanage in Pakistan which is serving orphans from last 83 years. This institution has played a vital role in the "Freedom Movement" of Pakistan.

A student of this institution has also got "SHAHADAT" in freedom movement. Government of Pakistan has awarded two GOLD MEDALS to the founder of Anjuman Darul Ulum Pakistan, Sarhadi Yatimkhana, Mardan, Late Qazi Abdul Akbar Khan Ghazi after his death for his services for the country. One gold medal was presented by the Governor KPK on the Independence Day in 2001 & other by the Government of Punjab in 2006.