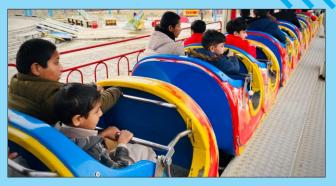

ot 83.27% Marks in class 6th. (562.10/675)5) Mursaleen got 80.39% marks in class 4th. (542/675)All Good Achievers were given Wrist watches along with cash prize.



of

Anjuman Darul ulum Pakistan, Sarhadi Yatimkhana, Mardan (SYK)

## VISITS PARTIES

## of Sarhadi Yateemkhana





Fruits & Milk Day (4th March 2022)





Iftar Party in Shelton Restaurant (26th April 2022)



Sweets Party (12th May 2022)



Milk & Shwarma Day (12th June 2022)



Outing to Down-Town Café (20th June 2022)



Sweets Party (22nd July 2022)

## VISITS PARTIES

## 



Milk & Shwarma Day (23rd July 2022)



Kheer & Shwarma Day (3rd September 2022)



Fruit Party (9th September 2022)



Soft Swirl Ice Cream Party (13th September 2022)



Murre & Galyat Tour (1st October 2022)



Party At OPTP (8th December 2022)





Islamabad Tour (5th February 2023)

## VISITS PARTIES

## of Sarhadi Yateemkhana



Aftari At KFC (2nd April 2023)



Aftari At Domino's (5th April 2023)



Fruits Party (28th May 2023)



Sweets Party (21st June 2023)



Sweets Party (11th July 2023)



Fruits Party (25th July 2023)



Sweets Party (26th July 2023)



Party At KFC (4th August 2023)

# Govt Official Visits

Session 2022-2023

of

Anjuman Darul ulum Pakistan, Sarhadi Yatimkhana, Mardan (SYK)

## Visits

#### Sarhadi Yateemkhana





ADC Mardan Visit (18th January, 2023)





ADC Mardan Visit (3rd February, 2023)





Muhammad Borak Awan ADC Mardan Visit (26th May, 2023)



SP Operation Visit (31st October, 2022)



DPO Dr. Zahid-Ullah Visit



Session 2022-2023

of

Anjuman Darul ulum Pakistan, Sarhadi Yatimkhana, Mardan